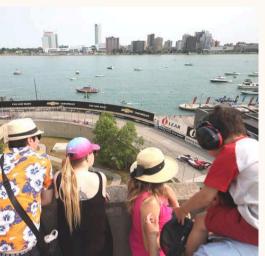

### Renaissance Club

This club is suited for the premium viewing of finish line and pit lane. The space is ideal for groups of up to 20 guests on Saturday and Sunday. Renaissance Club offers a reserved section for race viewing with signage identifying your company's space. Food and beverage included.